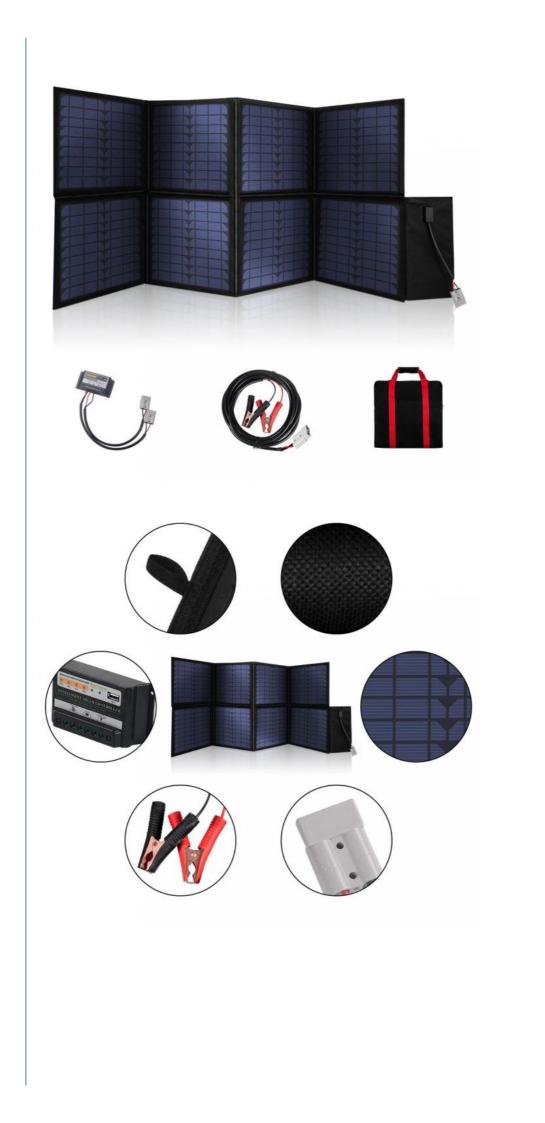

Including On Yachts And RVs.

120W Solar Folding Bag,

Bracket Solar Folding Bag

Outdoor Camping Solar Folding Bag,

5 Years

IP65

#### **Product Specification**

- Product Name: Solar Folding Bag
  Solar Cell: Monocrystalline Cell
  Application: Fishing, Camping, Picnics, And Hiking,
- Warranty:
- Protection Class:
- Product Dimension(Folded):425\*430\*45mm
- Product Dimension(Open): 1305\*840\*5mm
- Highlight:

# 120W Monocrystalline Solar Folding Solar Panels With Bracket Perfect For Outdoor Camping

The 120W Monocrystalline Solar Folding Bag is perfect for outdoor camping and adventures. Equipped with high-efficiency monocrystalline solar cells, it ensures maximum power output. Lightweight and foldable, it is easy to carry and store. Ideal for charging 12V batteries, phones, and portable power stations, its durable construction withstands various weather conditions. Enjoy reliable, eco-friendly energy on the go, making it an essential companion for your outdoor activities.

#### **Product Features:**

1.Portable Design: The solar panel is often foldable or designed to be compact, making it easy to transport. The accompanying bag usually has handles or straps for carrying.

2. High Efficiency: The panel uses high-efficiency monocrystalline or polycrystalline solar cells to maximize energy conversion from sunlight.

3.Durability: Made with robust materials to withstand outdoor conditions, including water-resistant or weatherproof fabric for the bag and rugged construction for the panel.

4. Compatibility: Designed to be compatible with various devices and power stations, often including adapters and cables to connect to different input ports.

5.Smart Charging Technology: Features such as MPPT (Maximum Power Point Tracking) controllers or smart charging algorithms to optimize power output and efficiency.