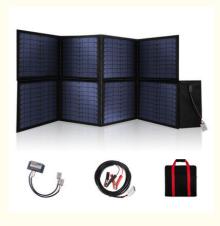

## 120W Monocrystalline Solar Folding Solar Panels With Bracket Perfect For Outdoor Camping

Including On Yachts And RVs.

120W Solar Folding Bag,

Bracket Solar Folding Bag

Outdoor Camping Solar Folding Bag,

5 Years

IP65

#### **Product Specification**

- Product Name: Solar Folding Bag
  Solar Cell: Monocrystalline Cell
  Application: Fishing, Camping, Picnics, And Hiking,
- Warranty:
- Protection Class:
- Product Dimension(Folded):425\*430\*45mm
- Product Dimension(Open): 1305\*840\*5mm
- Highlight:

# 120W Monocrystalline Solar Folding Solar Panels With Bracket Perfect For Outdoor Camping

The 120W Monocrystalline Solar Folding Bag is perfect for outdoor camping and adventures. Equipped with high-efficiency monocrystalline solar cells, it ensures maximum power output. Lightweight and foldable, it is easy to carry and store. Ideal for charging 12V batteries, phones, and portable power stations, its durable construction withstands various weather conditions. Enjoy reliable, eco-friendly energy on the go, making it an essential companion for your outdoor activities.