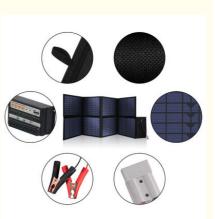

### More Images

#### **Product Features:**

1.Portable Design: The solar panel is often foldable or designed to be compact, making it easy to transport. The accompanying bag usually has handles or straps for carrying.

2. High Efficiency: The panel uses high-efficiency monocrystalline or polycrystalline solar cells to maximize energy conversion from sunlight.

3.Durability: Made with robust materials to withstand outdoor conditions, including water-resistant or weatherproof fabric for the bag and rugged construction for the panel.

4. Compatibility: Designed to be compatible with various devices and power stations, often including adapters and cables to connect to different input ports.